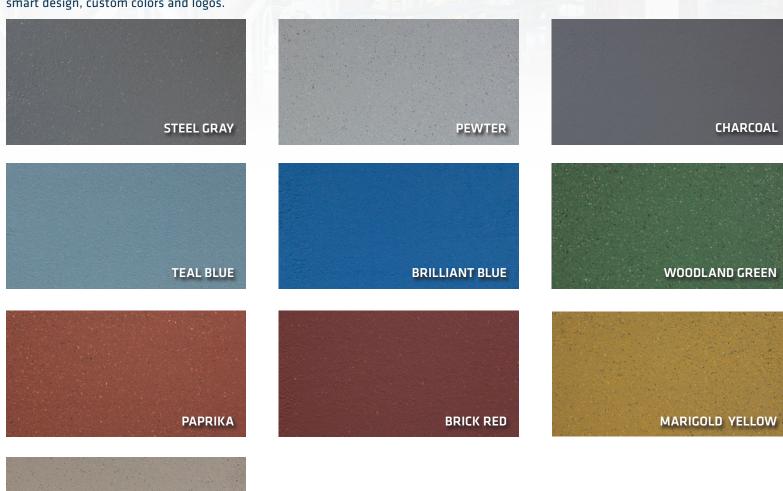

All coatings are available in the colors shown here in addition to Clear, Black and OSHA Safety Yellow.

Urethane coatings are also available in White.

Color matching available with additional lead time, minimum order requirements and a slight premium. Color reproductions are as accurate as modern photography and quality printing methods can produce. For actual color please request a sample, www.stonhard.com. © 2022 Stonhard