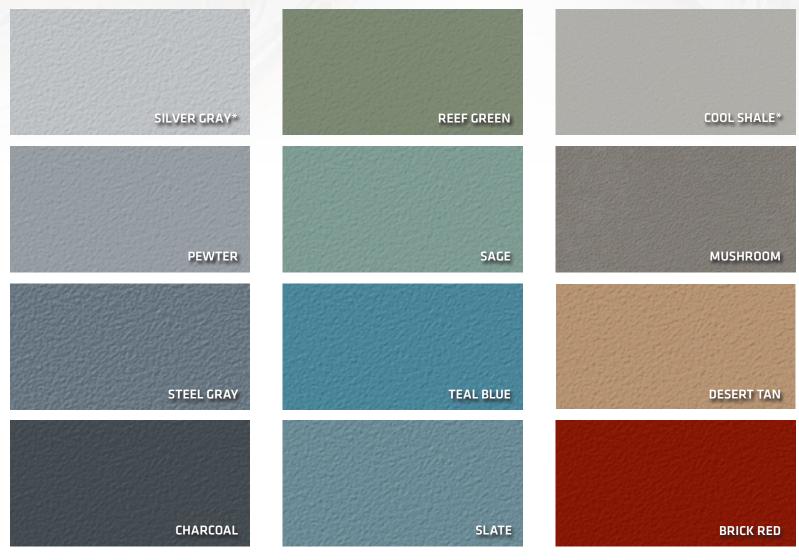

<sup>\*</sup> Silver Gray and Cool Shale colors require two coats of Stonkote. Silver Gray and Cool Shale are not available in the Stonclad UT system. All samples shown are coated. Stonhard coatings include high-solids and solvent-based epoxies and urethanes.

All coatings are available in the colors shown here in addition to Clear, Black and OSHA Safety Yellow.

Urethane coatings are also available in White.

Color matching available with additional lead time, minimum order requirements and a slight premium. Color reproductions are as accurate as modern photography and quality printing methods can produce. For actual color please request a sample, www.stonhard.com. © 2022 Stonhard