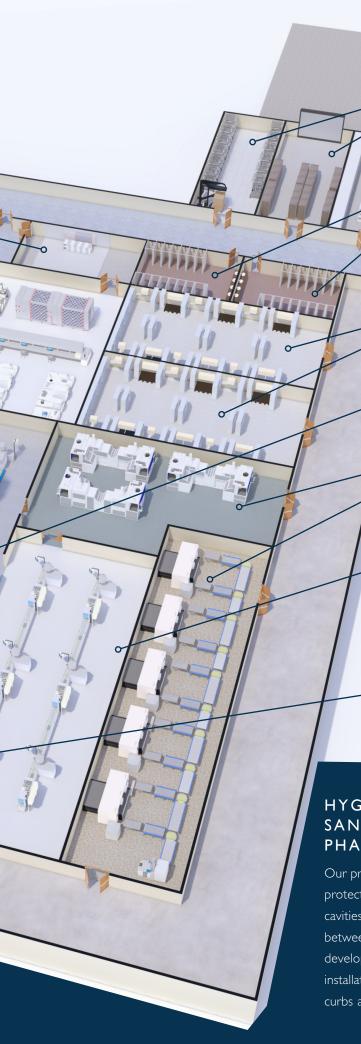

### **CORRIDORS** Stonblend Traffic from wheels or feet, Stonblend protects from it all. This product line eliminates unnecessary joints and ridges and offers minimal maintenance and fewer repairs. **TEST CHAMBERS Stontec** Stontec's flake system improves slip resistance and is a decorative and long-lasting epoxy floor that offers stain and wear resistance from daily use. LABORATORIES Stontec There is no compromising when it comes to infection control. Pharmaceutical environments require sterile floors that are seamless, easy-to-clean, stain and chemical resistant which are all features of the Stontec flooring systems. MIXING AREAS Floors: Stonchem Walls: Stonglaze Stonchem linings resist extreme temperatures and chemical attack with conductive and sparkproof formulations. Stonglaze is a high-performance, seamless, smooth, splash and stain-resistant wall coating formulated to provide long-term protection to vertical surfaces with a flake appearance. OFFICES, LUNCH ROOMS & MEETING ROOMS Stonshield Our Stonshield family is a decorative epoxy mortar system that provides superior impact resistance and slip resistance with its textured broadcast aggregate. WASHROOMS & LOCKER ROOMS Stonshield Stonshield seamless floors provide ultra-slip resistant surfaces to protect from slips and falls and they're easy to clean, making them ideal for pharmaceutical facilities. Choose from various textures, patterns, and colours. Available in flat or gloss finish. STONHARD'S PHARMACEUTICAL & RESEARCH FACILITY APPLICATIONS Form meets function when it comes to floors for this vital industry. Processing,

These are product recommendations only. There are many solutions and options. Your Stonhard sales expert will guide you through the product selection process.

packaging, labs, and vivariums demand floors that perform - chemical, impact, and abrasion-resistant floors that meet high design standards. Our seamless, decorative pharmaceutical floors provide all that and are offered in vast

collections, blends and finishes.