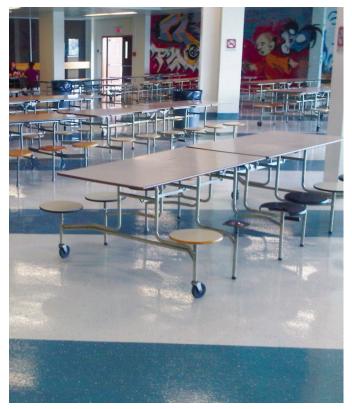

#### **CAFETERIAS**

Stontec

#### **CAFETERIAS & LUNCH ROOMS Stontec**

A decorative, seamless flooring system that's versatile for use in washrooms, locker rooms, change rooms, showers, entrance areas, kitchens, lunch rooms, and interior stairways

#### **CAFETERIAS & FOOD COURTS Stontec**

Stontec is a decorative flake system that is a cost-effective, aesthetically pleasing solution ideal for quick installations. Its sustaining properties stand up to water, stains, and abrasion, and it is easy to clean.