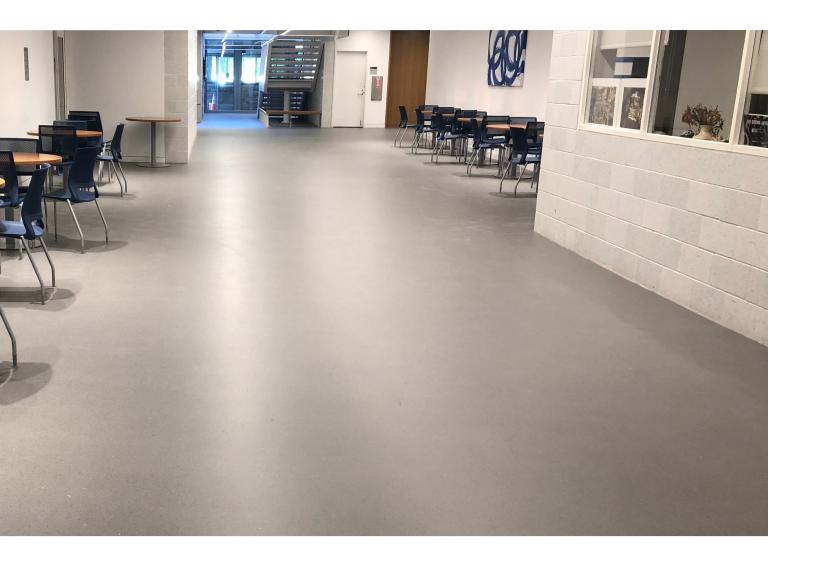

HALLWAYS & CORRIDORS
Stoncrete

KEY FEATURES
OF OUR
TECHNICALLY
ADVANCED
FORMULATIONS

#### HALLWAYS & CORRIDORS Stonblend

Stonblend is a decorative and smooth epoxy mortar that is a cost-effective alternative to Terrazzo. This system offers excellent chemical, wear, stain, and UV resistance.