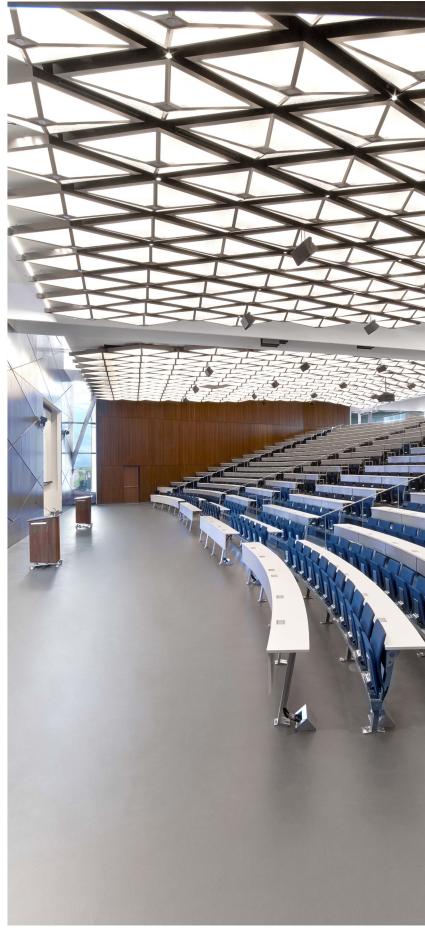

#### LECTURE HALLS Stontec

A decorative, seamless flooring system that's versatile for use in applications varying from laboratories, hallways, changerooms, offices, and classrooms in educational facilities.

#### LECTURE HALLS Stonclad

Stonclad is formulated specifically for general service areas and designed to withstand tough, heavy traffic environments, resisting slips and stains. With this high-performance system, we offer standard and customized colours and blends to satisfy your design preferences.

**LECTURE HALLS**Stonclad

STONHARD is a global leader in manufacturing and installing seamless floor, wall and lining systems with sales operations in more than 65 countries.