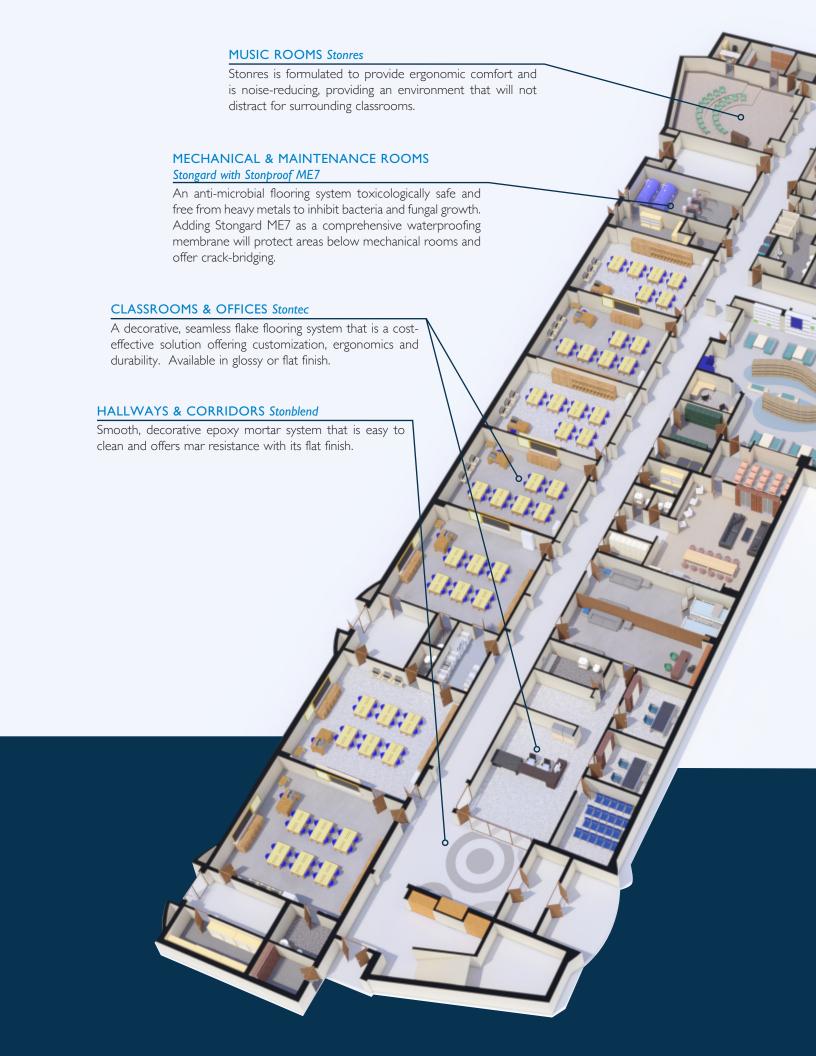

#### LIBRARIES Stonres

A smooth, colourful, patterned floor can contribute to the atmosphere captivating young minds. This resilient, seamless floor also provides a quiet, easy-to-clean, stain-resistant surface that your school staff will enjoy.

## CHOOSE AN ANTIMICROBIAL ADDITIVE TO BOOST SANITARY PROTECTION

You can include an antimicrobial additive during the installation of your floor that acts as a permanent bacteriostat and fungistat. It's safe and remains in place cleaning after cleaning.

#### LECTURE HALLS Stontec

A decorative, seamless flooring system that's versatile for use in applications varying from laboratories, hallways, changerooms, offices, and classrooms in educational facilities.

#### HALLWAYS & CORRIDORS Stonblend

Stonblend is a decorative and smooth epoxy mortar that is a cost-effective alternative to Terrazzo. This system offers excellent chemical, wear, stain, and UV resistance.