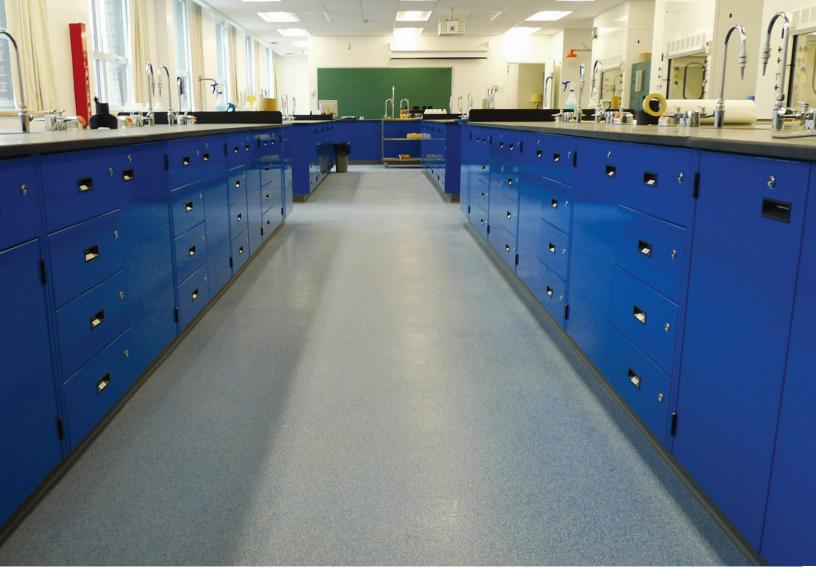

LABORATORIES

Stonshield

#### LABORATORIES Stonshield

Safe, easy-to-clean floor systems with design flexibility. Available in a myriad of patterns and textures for commercial environments that is ultra-slip resistant.