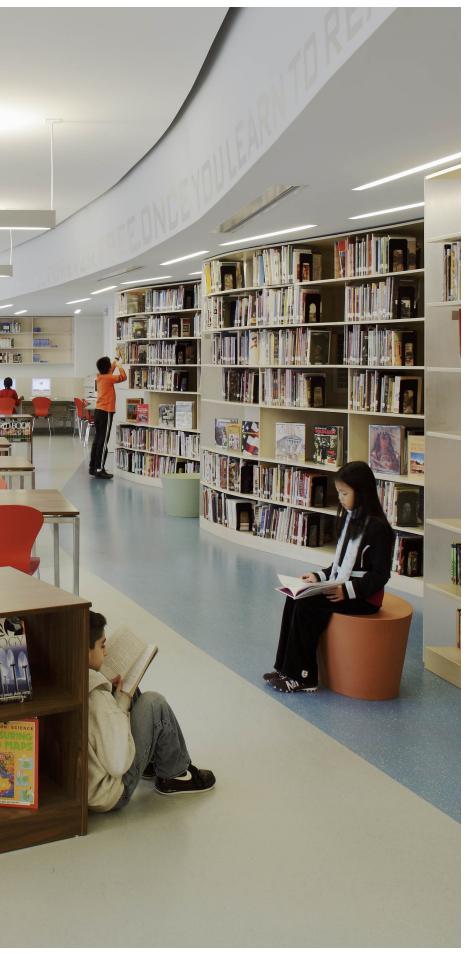

#### LIBRARIES Stonres

A smooth, colourful, patterned floor can contribute to the atmosphere captivating young minds. This resilient, seamless floor also provides a quiet, easy-to-clean, stain-resistant surface that your school staff will enjoy.