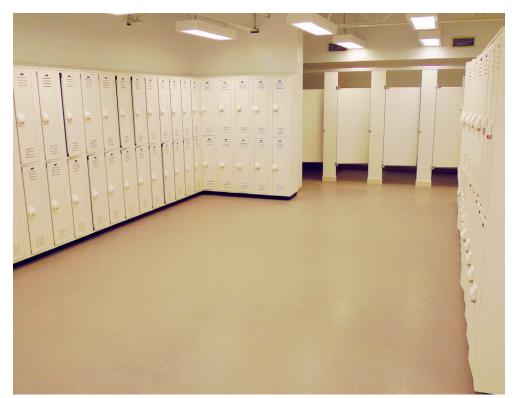

#### WASHROOMS & LOCKER ROOMS Stonshield

Stonshield seamless floors provide ultra-slip resistant surfaces to protect from slips and falls and they're easy to clean, making them ideal for educational facilities. Choose from various textures, patterns, and colours. Available in flat or gloss finish.

LOCKER ROOMS & WASHROOMS

Stonshield

Durability, safety, and ease of maintenance are essential requirements for educational facility operations. Stonhard floors are seamless, and simply put - seamless means cleaner. With no joints or spaces to collect dirt and bacteria, and the option of an antimicrobial additive, our floors are easy to clean and can help keep germs at bay.