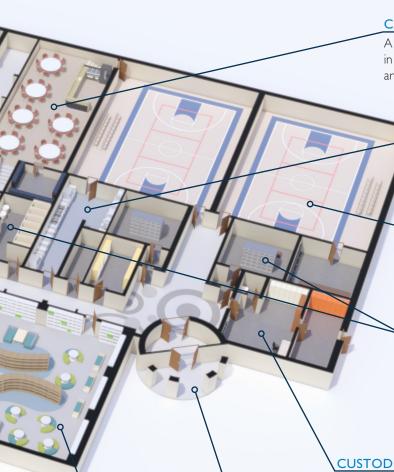

#### **CUSTODIAN ROOMS Stonkote**

An epoxy coating formulated to increase abrasive and chemical resistance while improving cleanability. Designed for use whenever a high solids corrosion resistant and high gloss coating is required.