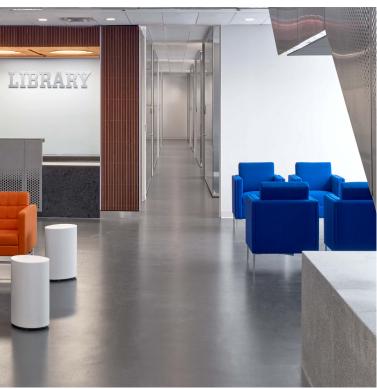

#### LIBRARIES Stonres

A smooth, colourful, patterned floor can contribute to the atmosphere captivating young minds. This resilient, seamless floor also provides a quiet, easy-to-clean, stain-resistant surface that your school staff will enjoy.