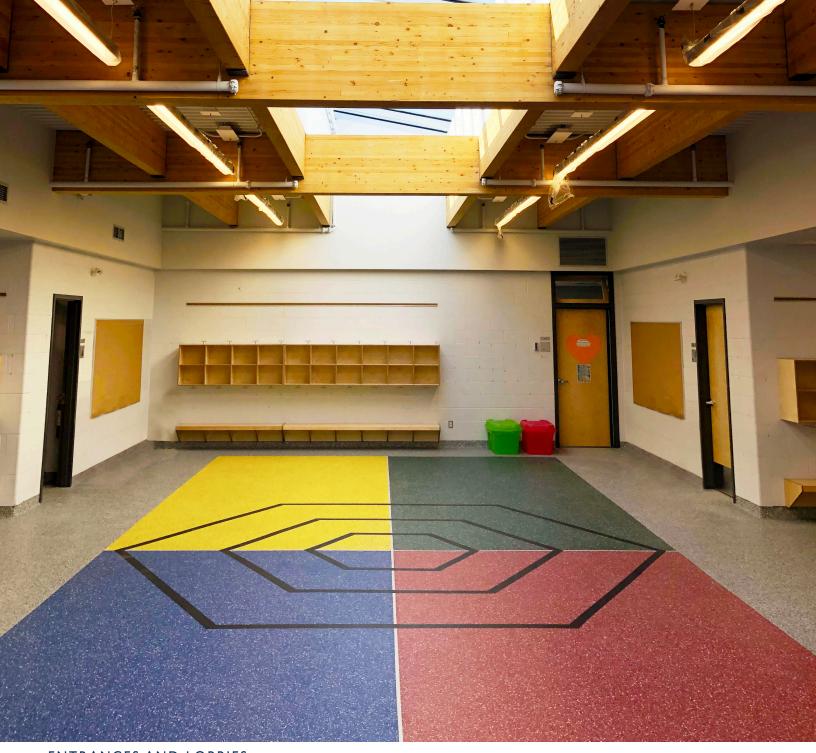

ENTRANCES AND LOBBIES

Stontec, Stonseal Labbé Architecte / conception Christine Gervais Architecte

BUILDING BETTER LEARNING
ENVIRONMENTS TO INSPIRE LEARNING
AND TO SUPPORT SAFETY AND HYGIENE
FOR GENERATIONS TO COME