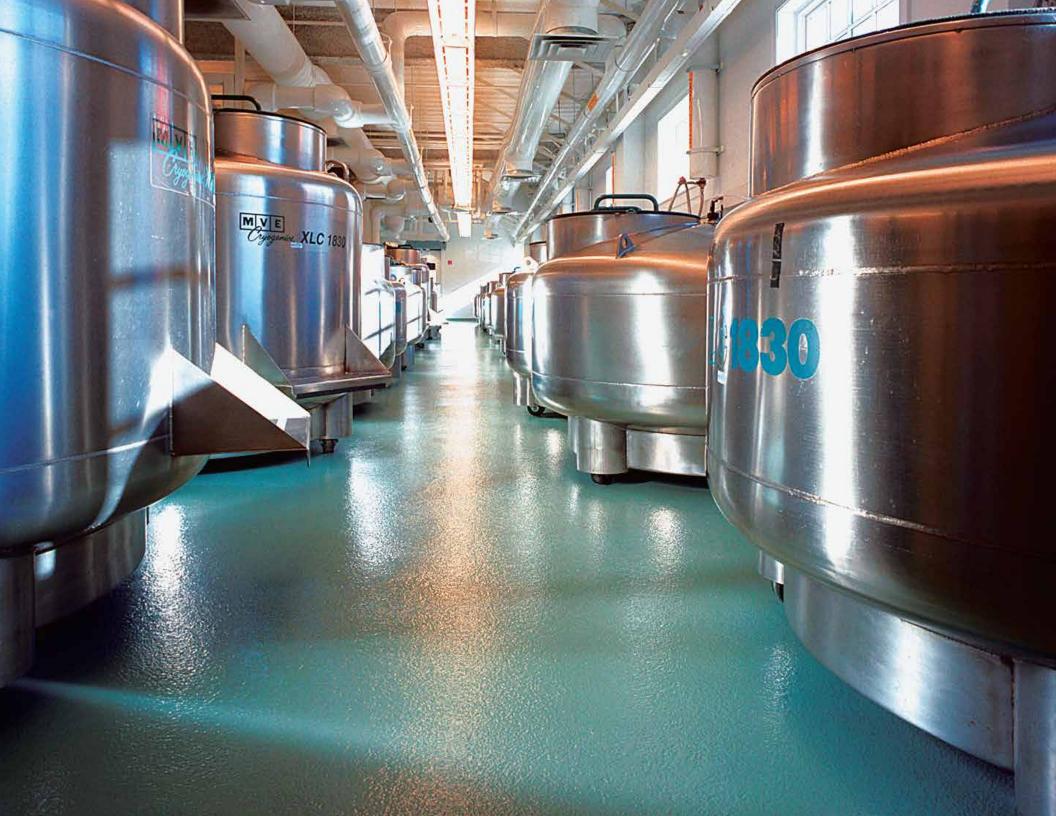

## PREMIUM COLOURS

Stonkote coatings are available in standard (in-stock colours), as well as a broad range of premium colours (made to order and with a slight upcharge). We will also formulate custom colours with additional lead time, minimum order requirements and a nominal charge. Stonkote coatings increase the abrasion and chemical resistance of your Stonhard floor, while improving cleanability. Click here to go directly to Stonhard's Digital Colour Visualizer.