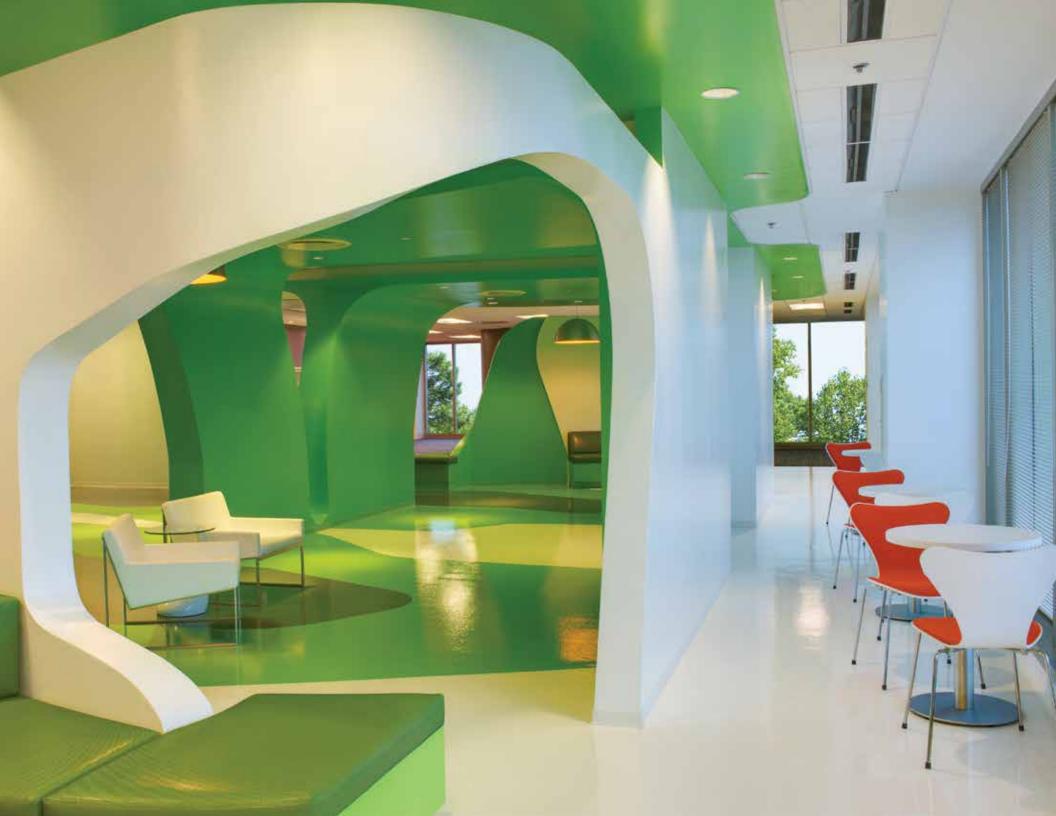

## PREMIUM COLOURS

Stonkote coatings are available in standard (in-stock colours), as well as a broad range of premium colours (made to order and with a slight upcharge). We will also formulate custom colours with additional lead time, minimum order requirements and a nominal charge. Stonkote coatings increase the abrasion and chemical resistance of your Stonhard floor, while improving cleanability. Click here to go directly to Stonhard's Digital Colour Visualizer.