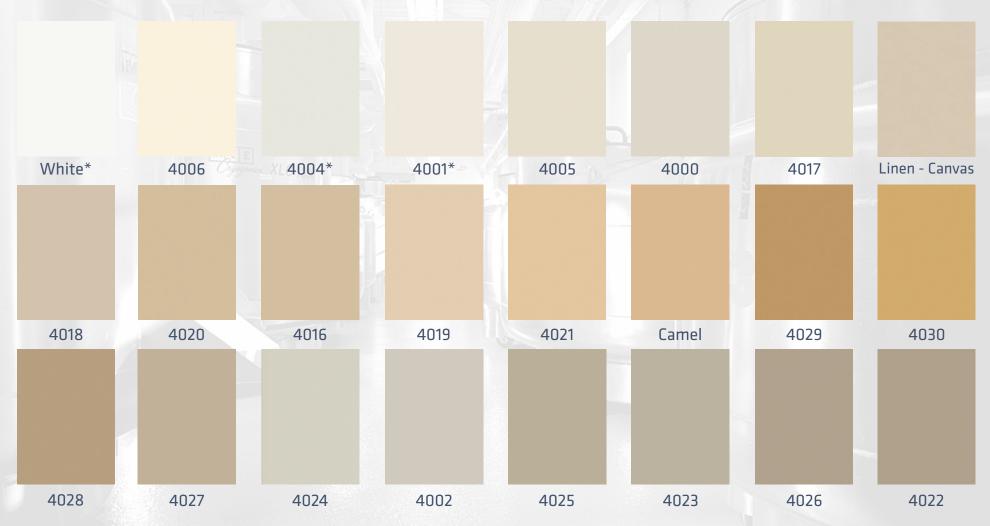

#### PREMIUM COLOURS

Stonkote coatings are available in standard (in-stock colours), as well as a broad range of premium colours (made to order and with a slight upcharge). We will also formulate custom colours with additional lead time, minimum order requirements and a nominal charge. Stonkote coatings increase the abrasion and chemical resistance of your Stonhard floor, while improving cleanability. Click here to go directly to Stonhard's Digital Colour Visualizer.