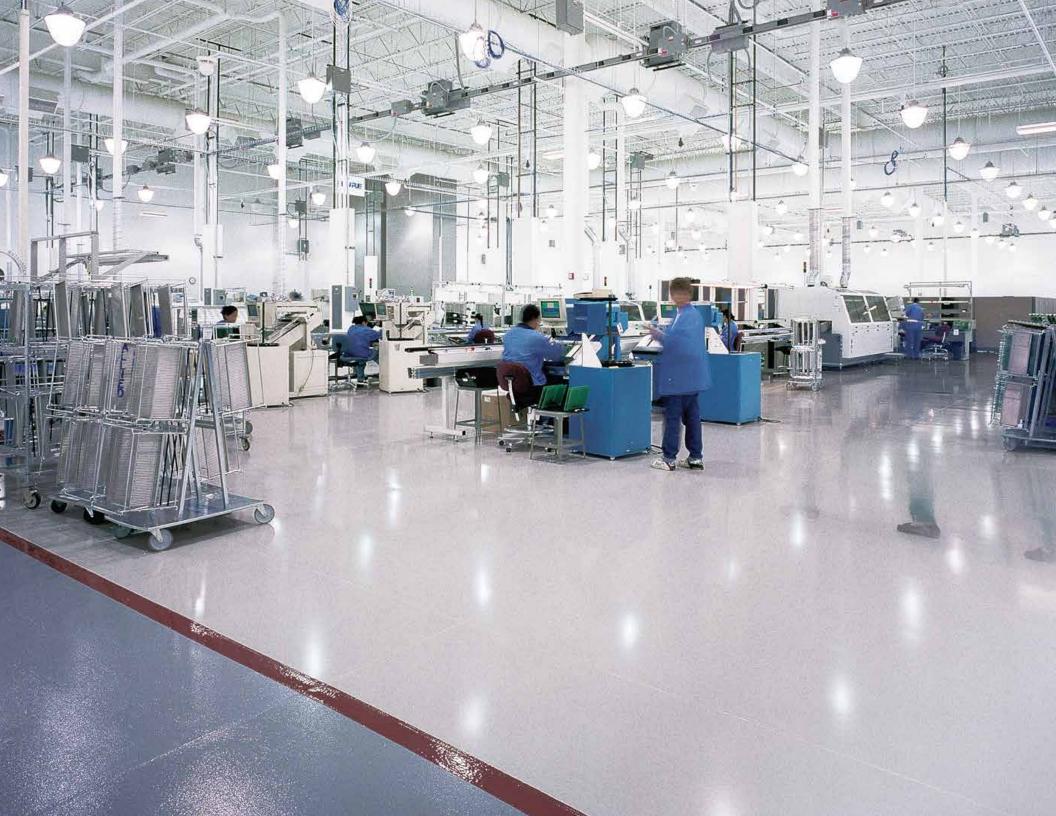

#### PREMIUM COLOURS

Stonkote coatings are available in standard (in-stock colours), as well as a broad range of premium colours (made to order and with a slight upcharge). We will also formulate custom colours with additional lead time, minimum order requirements and a nominal charge. Stonkote coatings increase the abrasion and chemical resistance of your Stonhard floor, while improving cleanability. Click here to go directly to Stonhard's Digital Colour Visualizer.