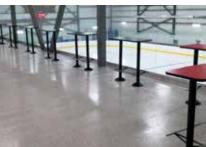

## **STONTEC**

ANIMAL HOLDING AREAS | CAFETERIAS | ISO / CLEAN ROOMS | LOCKER ROOMS | RESEARCH LABS | ATRIUMS | LABORATORIES | WASHROOMS | VIVARIUMS | WALKWAYS | SPORTS & ENTERTAINMENT VENUES | CLASSROOMS | LECTURE HALLS | OFFICES | LIGHT MANUFACTURING AREAS | LUNCHROOMS | CHANGE ROOMS | HALLWAYS

A dense, stain-resistant flake system, with an extensive range of finishes and colour options. Stontec floors minimize downtime for renovations, and save critical path time on new construction projects, while offering exceptional design options.