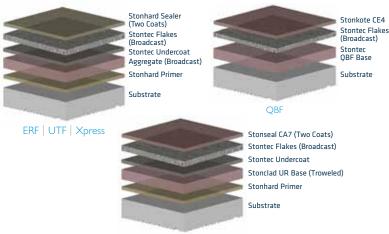

A dense, stain-resistant flake system, with an extensive range of finishes and colour options. Stontec floors minimize downtime for renovations, and save critical path time on new construction projects, while offering exceptional design options.

## PRIMARY FEATURES:

- High Strength
- Abrasion Resistant
- Chemical Resistant
- Wear Resistant
- Stain Resistant
- High Gloss Finish
- Thermal Shock/Cycling
- UV Resistant

STONHARD.COM

**STONTEC** 

800.263.3112