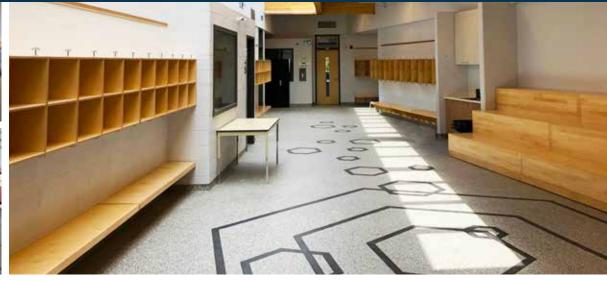

## **STONTEC**

ANIMAL HOLDING AREAS | CAFETERIAS | ISO / CLEAN ROOMS | LOCKER ROOMS | RESEARCH LABS | ATRIUMS | LABORATORIES | WASHROOMS | VIVARIUMS | WALKWAYS | SPORTS & ENTERTAINMENT VENUES | CLASSROOMS | LECTURE HALLS | OFFICES | LIGHT MANUFACTURING AREAS | LUNCHROOMS | CHANGE ROOMS | HALLWAYS

A dense, stain-resistant flake system, with an extensive range of finishes and colour options. Stontec floors minimize downtime for renovations, and save critical path time on new construction projects, while offering exceptional design options.