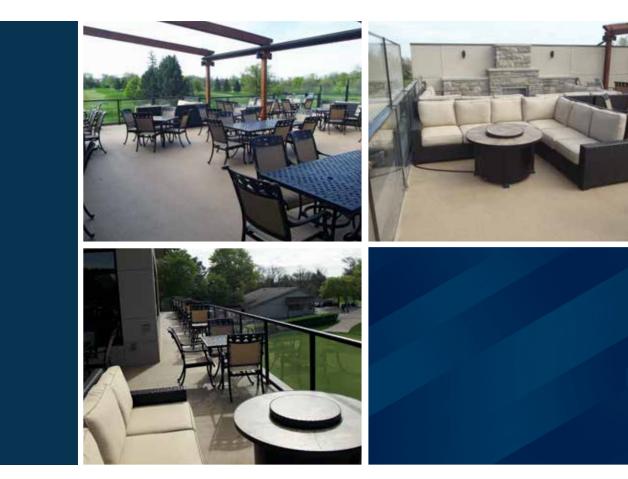

## The Challenge

This golf course and country club underwent a renovation project and added a second level patio overlooking the course. The customer was looking for a unique and visually appealing flooring system for this raised, outdoor area that could withstand the natural elements and constant foot traffic.

## The Solution

The Stonhard team recommended our StonWalk system for this outdoor leisure space. StonWalk is a seamless and slip-resistant bonded natural stone

aggregate system. This unique system is designed to ensure that walkways and external concourses reflect the natural beauty of the outdoors. It is topped with a completely UV stable sealer for added durability and reduced aggregate "kick out".

StonWalk is ideally suited to outdoor environments subject to heavy footfall, such as leisure complexes, resorts, theme parks and other public spaces. StonWalk is also available in a wide range of aggregate colour combinations.